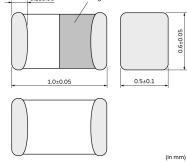

## Specifications

| L size                                                                   | 1.0±0.05mm   |
|--------------------------------------------------------------------------|--------------|
| W size                                                                   | 0.6±0.05mm   |
| T size                                                                   | 0.5±0.1mm    |
| Size code inch (mm)                                                      | 0402 (1005)  |
| Inductance                                                               | 56nH±2%      |
| Inductance Test Frequency                                                | 100MHz       |
| Rated current (Itemp)<br>(Based on Temperature rise)                     | 180mA        |
| Max. of DC resistance                                                    | 1.8Ω         |
| Operating Temperature<br>Range(Self-temperature rise<br>is not included) | -55℃ to 125℃ |
| Class of magnetic shield                                                 | Non-Shielded |
| Q(min.)                                                                  | 22           |
| Q Test Frequency                                                         | 250MHz       |
| Self resonance frequency<br>(min.)                                       | 1200MHz      |
| Brand                                                                    | Murata       |
| Series                                                                   | LQG15WZ_02   |