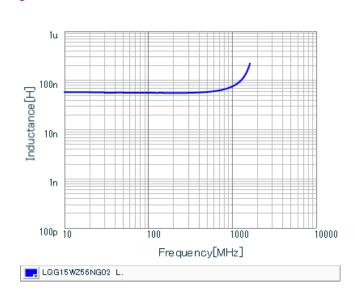

## "#"at the end indicates the package specification code.

Inductance - Frequency Characteristics