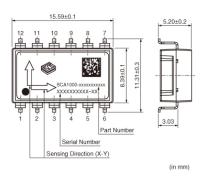

#### Product Search Data Sheet

Note: This datasheet may be out of date.

Please download the latest datasheet of SCA1000-N1000070 from the official website of Murata Manufacturing Co., Ltd.

http://www.murata.com/en/products/productdetail?partno=SCA1000-N1000070

# SCA1000-N1000070









### Appearance & Shape







## **Packaging Information**

| Packaging | Specifications      | Standard<br>Packing<br>Quantity |
|-----------|---------------------|---------------------------------|
| -1        | 330mm Embossed Tape | 100                             |

1 of 2

#### Attention

1.This datasheet is downloaded from the website of Murata Manufacturing Co., Ltd. Therefore, it's specifications are subject to change or our products in it may be discontinued without advance notice. Please check with our sales representatives or product engineers before ordering.

 $2. This \ data{sheet has only typical specifications because there is no \ space for \ detailed \ specifications.}$ 

Therefore, please review our product specifications or consult the approval sheet for product specifications before ordering.