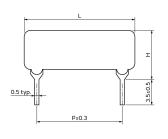

### Appearance & Shape

(in mm)

1 of 2

## Specifications

| Power Rating            | 0.5W       |
|-------------------------|------------|
| Shape                   | Lead       |
| Maximum Working Voltage | 0.7kVdc    |
| Resistance              | 1.0ΜΩ      |
| Resistance Deviation    | ±10%       |
| Single Use/Mold Use     | Single use |
| Length                  | 10.1mm     |
| Height H                | 5.0mm      |
| Lead Pitch P            | 7.62mm     |