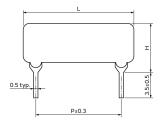

# Appearance & Shape

(in mm)

1 of 2

# **Specifications**

| Power Rating            | 1.3W       |
|-------------------------|------------|
| Shape                   | Lead       |
| Maximum Working Voltage | 1.8kVdc    |
| Resistance              | 2.5ΜΩ      |
| Resistance Deviation    | ±5%        |
| Single Use/Mold Use     | Molded use |
| Length                  | 17.6mm     |
| Height H                | 9.0mm      |
| Lead Pitch P            | 15.24mm    |