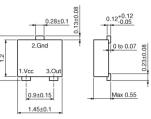

Product Search Data Sheet



## MRMS541D

Discontinued RoHS REACH

### Appearance & Shape





(in mm)

### Packaging Information

| Packaging | Specifications      | Standard<br>Packing<br>Quantity |
|-----------|---------------------|---------------------------------|
| -         | 180mm Embossed Tape | 3000                            |

45±0.

#### Attention

1. This datasheet is downloaded from the website of Murata Manufacturing Co., Ltd. Therefore, it's specifications are subject to change or our products in it may be discontinued

without advance notice. Please check with our sales representatives or product engineers before ordering.

2. This datasheet has only typical specifications because there is no space for detailed specifications.

Therefore, please review our product specifications or consult the approval sheet for product specifications before ordering.



Note: T