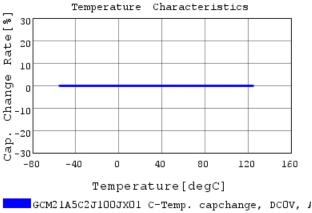

### Characteristic Data

GCM21A5C2J100JX01#

The charts below may show another part number which shares its characteristics.

3 of 4

1. This datasheet is downloaded from the website of Murata Manufacturing Co., Ltd. Therefore, it's specifications are subject to change or our products in it may be discontinued without advance notice. Please check with our sales representatives or product engineers before ordering.