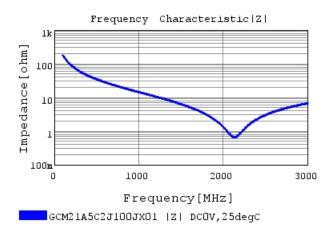

### Characteristic Data

GCM21A5C2J100JX01#

The charts below may show another part number which shares its characteristics.

3 of 4

1. This datasheet is downloaded from the website of Murata Manufacturing Co., Ltd. Therefore, it's specifications are subject to change or our products in it may be discontinued without advance notice. Please check with our sales representatives or product engineers before ordering.