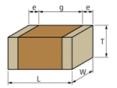

### Appearance & Shape

1 of 4

## **Specifications**

| Length                                           | 2.0±0.2mm      |
|--------------------------------------------------|----------------|
| Width                                            | 1.25±0.2mm     |
| Thickness                                        | 1.0+0/-0.3mm   |
| Capacitance                                      | 10pF ±5%       |
| Distance between external terminals g            | 0.7mm min.     |
| External terminal size e                         | 0.3mm min.     |
| Operating Temperature<br>Range                   | -55°C to 125°C |
| Rated Voltage                                    | 630Vdc         |
| Size code in inch(mm)                            | 0805 (2012M)   |
| тс                                               | 0±30ppm/°C     |
| Temperature characteristics (complied standard)  | C0G(EIA)       |
| Temperature range of temperature characteristics | 25°C to 125°C  |