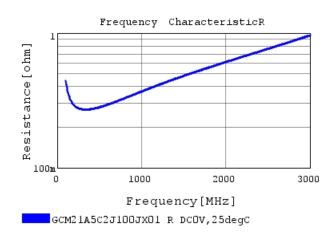

### Characteristic Data

GCM21A5C2J100JX01#

The charts below may show another part number which shares its characteristics.

3 of 4

1. This datasheet is downloaded from the website of Murata Manufacturing Co., Ltd. Therefore, it's specifications are subject to change or our products in it may be discontinued without advance notice. Please check with our sales representatives or product engineers before ordering.