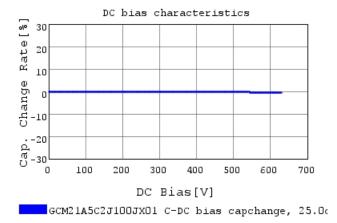

### Characteristic Data

GCM21A5C2J100JX01#

The charts below may show another part number which shares its characteristics.

3 of 4

1. This datasheet is downloaded from the website of Murata Manufacturing Co., Ltd. Therefore, it's specifications are subject to change or our products in it may be discontinued without advance notice. Please check with our sales representatives or product engineers before ordering.