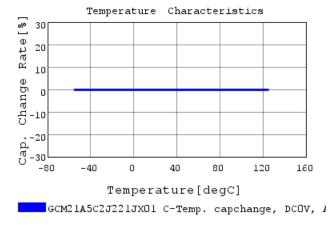

### Characteristic Data

The charts below may show another part number which shares its characteristics.

3 of 4