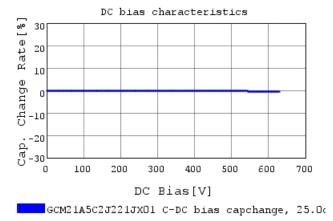

### Characteristic Data

The charts below may show another part number which shares its characteristics.

3 of 4