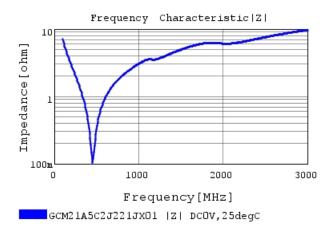

### Characteristic Data

The charts below may show another part number which shares its characteristics.

3 of 4