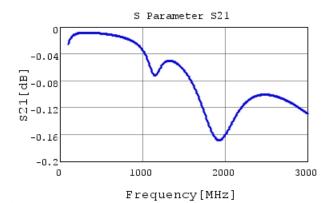

http://www.murata.com/en/products/productdetail?partno=GCM21A5C2J221JX01%23

"#"at the end indicates the package specification code.

GCM21A5C2J221JXO1 S21 DCOV,25degC

4 of 4