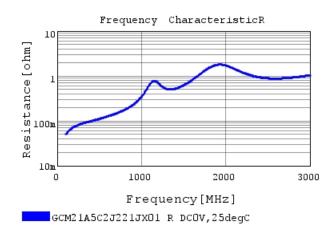

### Characteristic Data

The charts below may show another part number which shares its characteristics.

3 of 4