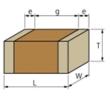

### Appearance & Shape

1 of 4

### Specifications

| Length                                             | 3.2±0.2mm    |
|----------------------------------------------------|--------------|
| Width                                              | 1.6±0.2mm    |
| Thickness                                          | 1.0+0/-0.3mm |
| Capacitance                                        | 22pF ±5%     |
| Distance between external terminals g              | 1.5mm min.   |
| External terminal size e                           | 0.3mm min.   |
| Operating Temperature<br>Range                     | -55℃ to 125℃ |
| Rated Voltage                                      | 630Vdc       |
| Size code in inch(mm)                              | 1206 (3216M) |
| TC                                                 | 0±30ppm/°C   |
| Temperature characteristics<br>(complied standard) | C0G(EIA)     |
| Temperature range of temperature characteristics   | 25℃ to 125℃  |