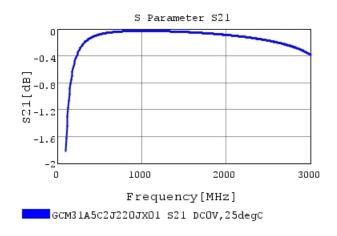

### Characteristic Data

GCM31A5C2J220JX01#

The charts below may show another part number which shares its characteristics.