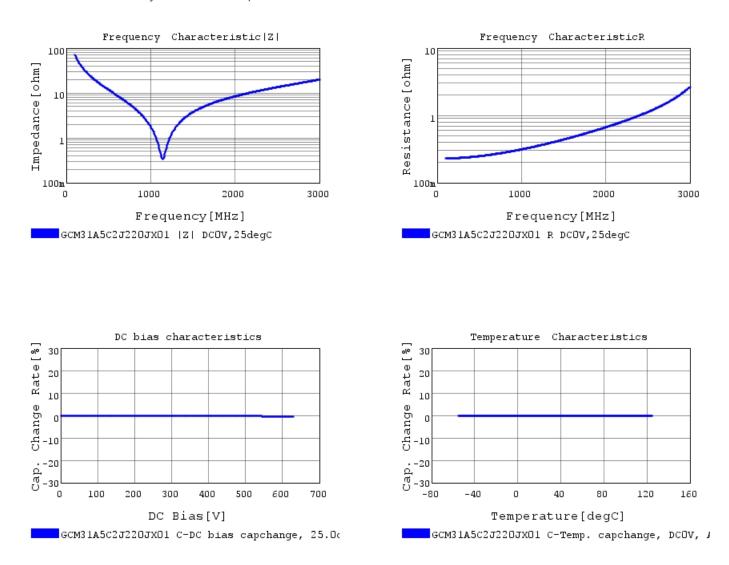

### Characteristic Data

GCM31A5C2J220JX01#

The charts below may show another part number which shares its characteristics.