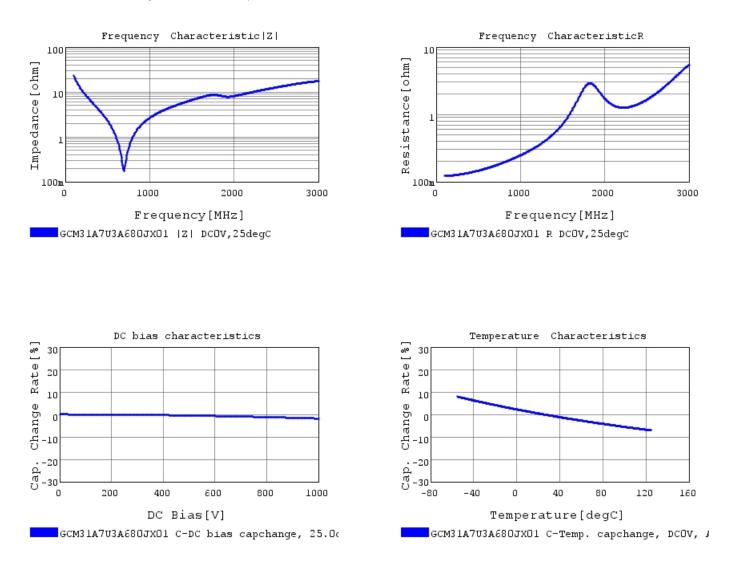

### Characteristic Data

The charts below may show another part number which shares its characteristics.