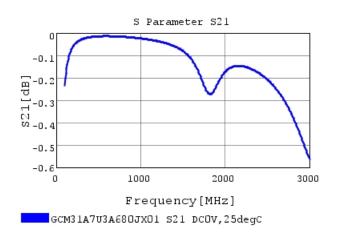

### Characteristic Data

The charts below may show another part number which shares its characteristics.