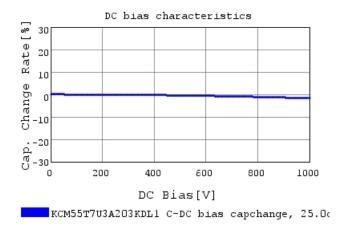

## Characteristic Data

KCM55T7U3A203KDL1#

The charts below may show another part number which shares its characteristics.

3 of 4