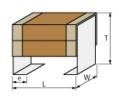

## Appearance & Shape

1 of 4

## Specifications

| Length                                           | 6.1±0.4mm                                                       |
|--------------------------------------------------|-----------------------------------------------------------------|
| Width                                            | 5.1±0.3mm                                                       |
| Thickness                                        | 4.8±0.3mm                                                       |
| Capacitance                                      | 20000pF ±10%                                                    |
| Metal terminal width e                           | 0.9±0.2mm                                                       |
| Operating Temperature<br>Range                   | -55°C to 125°C                                                  |
| Rated Voltage                                    | 1000Vdc                                                         |
| тс                                               | 25 to 125℃: -750±120ppm/℃<br>-55 to 25℃: -750+120/-<br>347ppm/℃ |
| Temperature characteristics (complied standard)  | U2J(EIA)                                                        |
| Temperature range of temperature characteristics | -55℃ to 125℃                                                    |