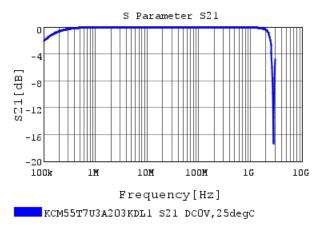

## Characteristic Data

KCM55T7U3A203KDL1#

The charts below may show another part number which shares its characteristics.

3 of 4