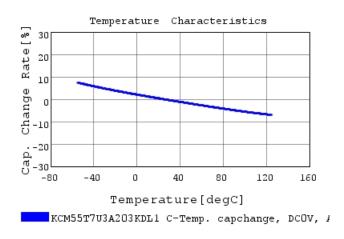

## Characteristic Data

KCM55T7U3A203KDL1#

The charts below may show another part number which shares its characteristics.

3 of 4