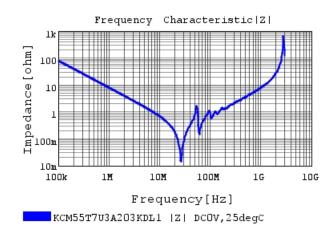

## Characteristic Data

KCM55T7U3A203KDL1#

The charts below may show another part number which shares its characteristics.

3 of 4