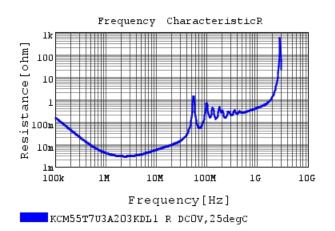

## Characteristic Data

KCM55T7U3A203KDL1#

The charts below may show another part number which shares its characteristics.

3 of 4