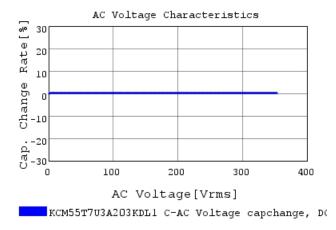

## Characteristic Data

KCM55T7U3A203KDL1#

The charts below may show another part number which shares its characteristics.

3 of 4