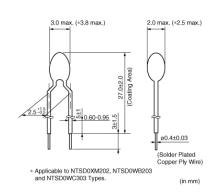

| Applications             | these "Precautions for use."               |  |
| Specific<br>Applications | Industrial Equipment                       |  |
|                          | Please refer to Our Website and            |  |
|                          | specifications, etc. for information about |  |
|                          | the performance, functions, quality,       |  |
|                          | management, and safety required for        |  |
|                          | the above applications, and use            |  |
|                          | Products after confirming the              |  |
|                          | performance and reliability of the actual  |  |
|                          | Product.                                   |  |



### Appearance & Shape







#### Packaging Information

| Packaging | Specifications | Standard<br>Packing<br>Quantity |
|-----------|----------------|---------------------------------|
| В0        | Bulk(Bag)      | 500                             |



#### **Features**

- 1. Electric insulation on lead wire
- 2. Excellent bending resistance due to suitable hardness of surface coating
- 3. Easy handling due to most suitable hardness of surface of coating
- 4. +/-1% of resistance and B-Constant tolerance is realized due to uniform thickness by the precise sheet forming method.

1 of 3

#### Attention

- 1. This datasheet is downloaded from the website of Murata Manufacturing Co., Ltd. Therefore, it's specifications are subject to change or our products in it may be discontinued without advance notice. Please chec