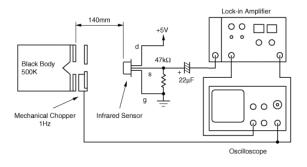

#### Pyroelectric Elements(Electrode Dimension)

Optical Filter characteristics

Test system of Responsivity

3 of 3

- 1. This datasheet is downloaded from the website of Murata Manufacturing Co., Ltd. Therefore, it's specifications are subject to change or our products in it may be discontinued without advance notice. Please check with our sales representatives or product engineers before ordering.
- 2. This datasheet has only typical specifications because there is no space for detailed specifications.
- Therefore, please review our product specifications or consult the approval sheet for product specifications before ordering.