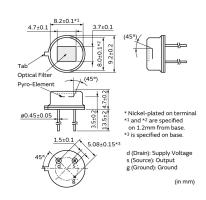

# Appearance & Shape

1 of 3

1. This datasheet is downloaded from the website of Murata Manufacturing Co., Ltd. Therefore, it's specifications are subject to change or our products in it may be discontinued without advance notice. Please check with our sales representatives or product engineers before ordering.

# **Specifications**

| Shape                          | Lead                 |
|--------------------------------|----------------------|
| Dimensions                     | TO-5(φ9.2x4.7mm)     |
| Output Type                    | Analog               |
| Electrode                      | (2.0x1.0mm)x2        |
| Responsivity(typ.)             | 4.6mV                |
| Supply Voltage Range           | 2V to 15V            |
| Field of View                  | theta1=theta2=45deg. |
| Operating Temperature<br>Range | -40°C to 70°C        |
| Storage Temperature Range      | -40°C to 85°C        |

# IRA-S210ST01

(in mm)