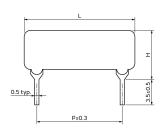

### Appearance & Shape

(in mm)

1 of 2

## Specifications

| Power Rating            | 0.6W       |
|-------------------------|------------|
|                         |            |
| Shape                   | Lead       |
| Maximum Working Voltage | 3.5kVdc    |
| Resistance              | 300.0ΜΩ    |
| Resistance Deviation    | ±10%       |
| Single Use/Mold Use     | Single use |
| Length                  | 10.1mm     |
| Height H                | 6.5mm      |
| Lead Pitch P            | 7.62mm     |