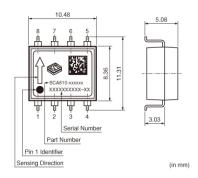

### Note: If you have not downloaded this document from our official website, please note that the information provided may not be the most current.

Please download the latest datasheet of SCA620-EF1V1B from the official website of Murata

# SCA620-EF1V1B









# Appearance & Shape







## **Packaging Information**

| Packaging | Specifications      | Standard<br>Packing<br>Quantity |
|-----------|---------------------|---------------------------------|
| -1        | 330mm Embossed Tape | 100                             |

1 of 2

1. This datasheet is downloaded from the website of Murata Manufacturing Co., Ltd. Therefore, it's specifications are subject to change or our products in it may be discontinued without advance notice. Please check with our sales representatives or product engineers before ordering.

2. This datasheet has only typical specifications because there is no space for detailed specifications.

Therefore, please review our product specifications or consult the approval sheet for product specifications before ordering.





Note: If you have not dow